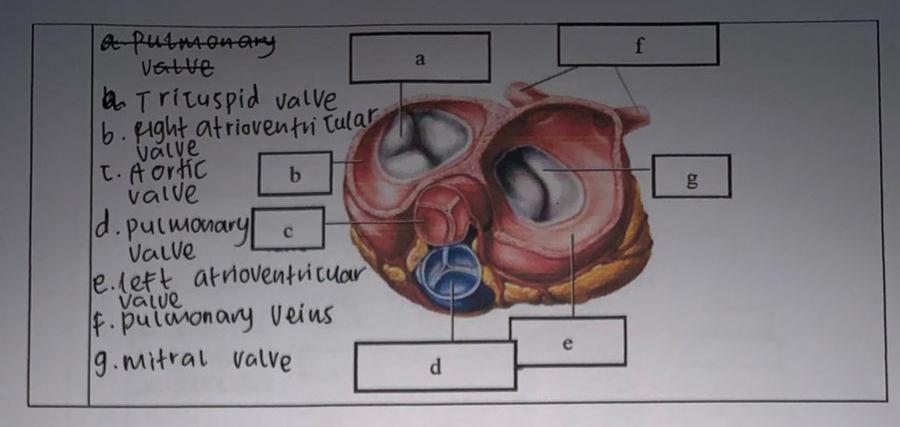

q = right atrium 5 = + MEuspid valve 6 = right ventricle 7 = Inferior Vena cava

u= left atrium 12= purmonary valve 13 = mitral valve 19= Left ventricle 15 = Lardiac muscle.

| WORKSHEETS (LEMBAR KERJA) |   |                                |  |  |
|---------------------------|---|--------------------------------|--|--|
| Mata Kuliah               | : | Anatomi                        |  |  |
| Materi                    | : | Anatomi Respirasi              |  |  |
| NIM/Nama Mahasiswa        | : | 2110101059 / Nur Annisa Ahler. |  |  |