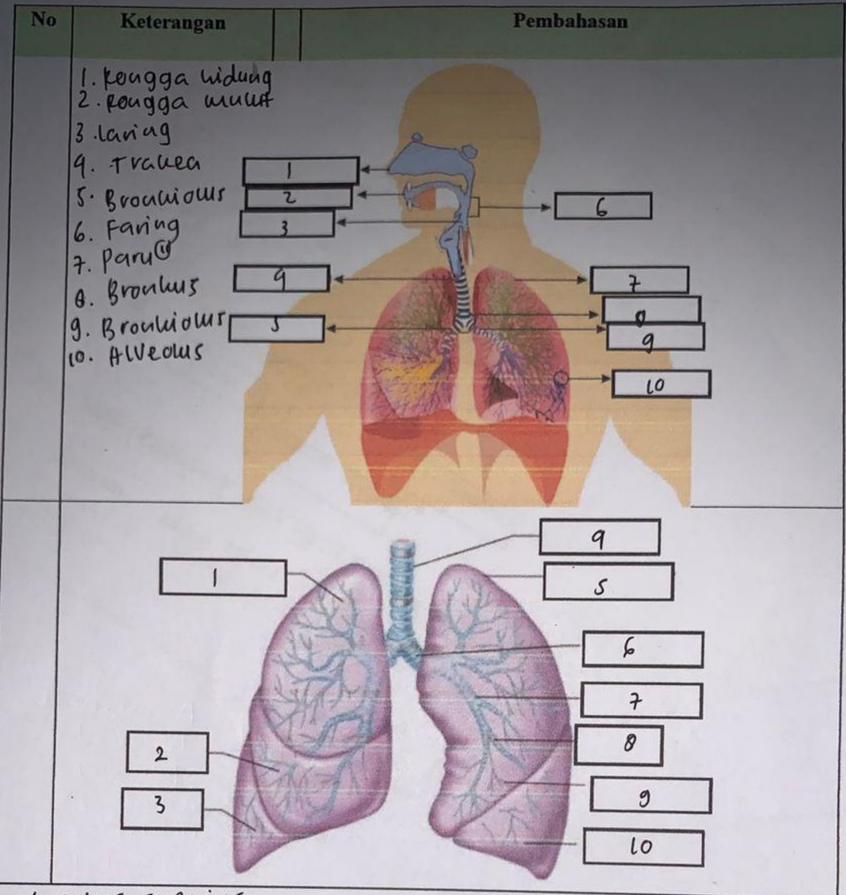

- 1. 10 bus superior
- lobus medius 2.
- 3. Lobus inferior
- 9. trakea
- 5. Lobus superior
- 6. brothuz
- 7. bronkus sekunder
- 0. bronkus terisier
- 10. Lobus Inferior
- g. bronkidus