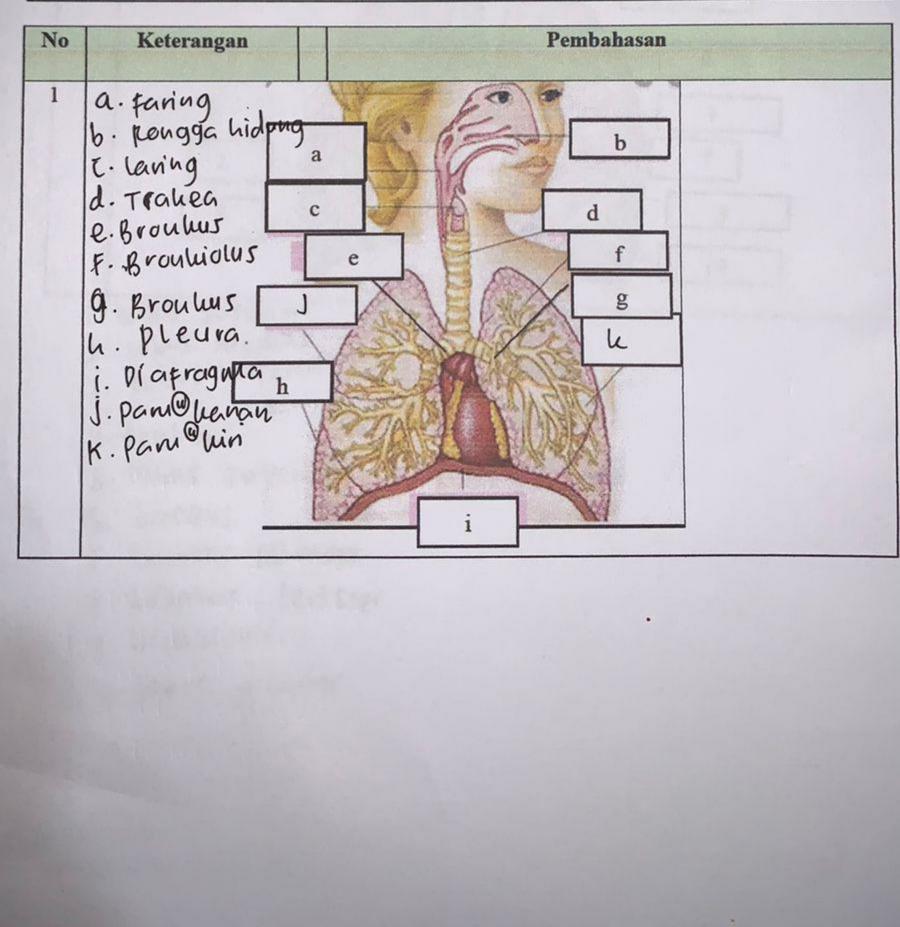

- 1. 10 bus superior
- lobus medius 2.
- 3. Lobus inferior
- 9. trakea
- 5. Lobus superior
- 6. brothuz
- 7. bronkus sekunder
- 0. bronkus terisier
- 10. Lobus Inferior
- g. bronkidus