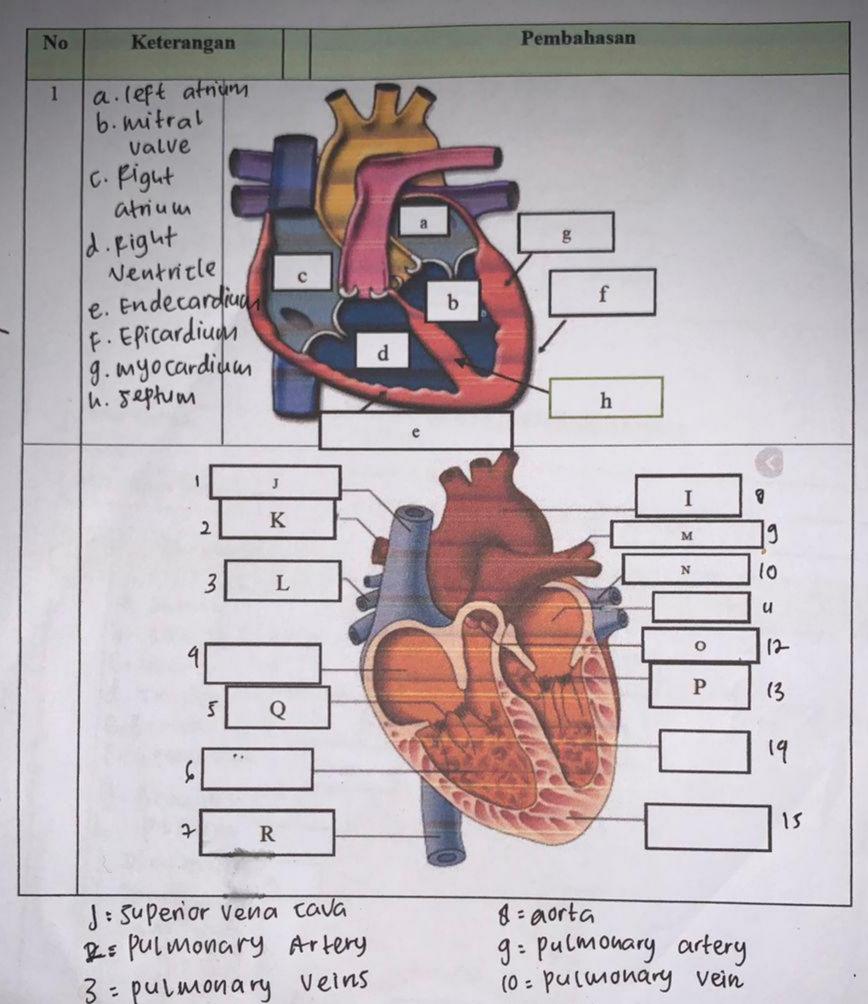

q = right atrium 5 = + MEuspid valve 6 = right ventricle 7 = Inferior Vena cava

u= left atrium 12= purmonary valve 13 = mitral valve 19= Left ventricle 15 = Lardiac muscle.

| WORKSHEETS (LEMBAR KERJA) |   |                                |  |  |
|---------------------------|---|--------------------------------|--|--|
| Mata Kuliah               | : | Anatomi                        |  |  |
| Materi                    | : | Anatomi Respirasi              |  |  |
| NIM/Nama Mahasiswa        | : | 2110101059 / Nur Annisa Ahler. |  |  |